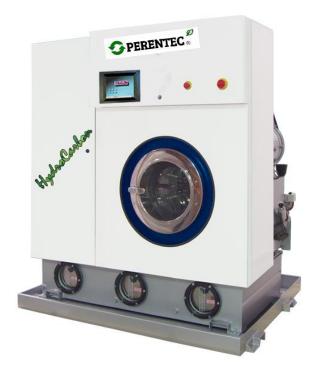

## DRYTECH 300 - 360 - 500 - 900 / SOFT MOUNTED / STILL

At PERENTEC. we strongly believe that the fastest way to achieve a complete cycle is to extract the maximum amount of solvent before the drying cycle. Our state of the art electronic balancing system will achieve extraction speeds up to 850 rpm (at 344 G factor) balancing full loads as well as partial loads.

The variable speed drive gives you the flexibility to program different wash speeds and customize programs for washing every kind of fabric.

| MODEL           | DRYTECH | 300  | 360  | 500  | 900   |
|-----------------|---------|------|------|------|-------|
| Load capacity   | kg      | 15   | 18   | 25   | 40    |
|                 | lb      | 33   | 40   | 55   | 88    |
| DRUM            |         |      |      |      |       |
| Volume          | dm3     | 300  | 362  | 503  | 800   |
| Extract speed   | g/l'    | 850  | 850  | 800  | 750   |
| Still           | lt      | 100  | 190  | 290  | 420   |
| TANKS           |         |      |      |      |       |
| 1st Tank        | lt      | 120  | 140  | 180  | 320   |
| 2nd Tank        | lt      | 120  | 140  | 180  | 320   |
| 3rd Tank        | lt      | 150  | 180  | 245  | 350   |
| DIMENSIONS      |         |      |      |      |       |
| Width           | mm      | 1750 | 2110 | 2260 | 2900  |
| Depth           | mm      | 1500 | 1500 | 1800 | 2000  |
| Height          | mm      | 2037 | 2115 | 2320 | 2500  |
| INSTALLED POWER |         |      |      |      |       |
| Steam model     | kw      | 5.5  | 8    | 10   | 11    |
| Electric model  | kw      | 15   | 25   | 30   | -     |
| Weight          | kg      | 1750 | 2000 | 2700 | 4800  |
|                 | lb      | 3850 | 4400 | 5940 | 10560 |