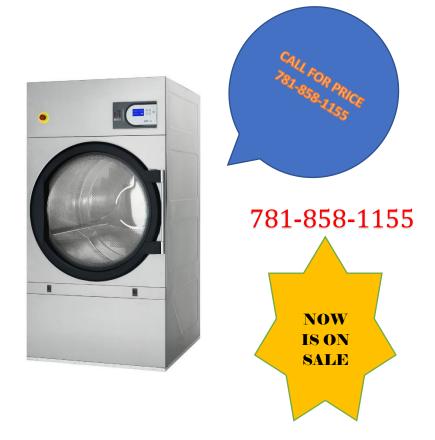

Tumble dryer designed for CLEANROOMS.

Construction in grey skinplate, stainless steel look.

Big loading door (opening of 180°).

Direct drive through a gearbox, no pulley for models DTP-11-18-23 CLEANROOM. Transmission by pulley and belt, with inverter for models DTP-28-36-45-60-80 CLEANROOM.

Front subjection by 2 strong and high-resistant wheels for models DTP-28-36-45-60-80 CLEANROOM.

DTP range: Electronic control. Easy and intuitive to use, the electronic control offers a complete control of the process.

STAINLESS STEEL DRUM: AISI 430 standard.

SOFT DRY: The new drum with stamped holes makes sure the linen is

gently handled.

REVERSE ACTION: All models offer the reverse turning of the drum. DOUBLE FLOW: Mixed axial-radial airflow to optimize and maximize the airflow circuit in the drum.

FULL SCREEN FILTER: New filter drawer with wide surface and improved airflow. As options opening from the side. COOL DOWN: Anti-wrinkle at the end of cycle. Models available in electric or steam heating.