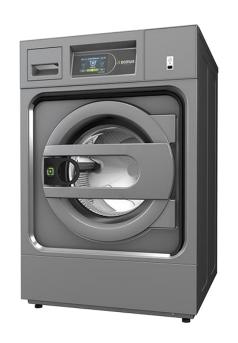

## WET CLEAN WASHER

High spin washer extractor.

Softmounted. G Force 450.

Grey skinplate body. Stainless steel drum and tub.

Detergent dispenser with 4 compartments.

8 signals for automatic liquid dosing, programmable in time and delay.

2 water inlets (hot and cold).

These machines have electronic control of imbalance with frequency

inverter, that detects the unbalanced load before spinning. Standard frequency: 50 - 60 Hz.

New microprocessor TOUCH II with touch screen. 26 preset programs.

Possibility of programming, exporting and importing programs without limit and software updates, through USB port, using USB drive.

Traceability standard: All washing process (temperatures, water levels) is stored in the washer and can be extracted to a PC by means of a USB drive.

WET CLEANING standard in the microprocessor: fully adjustable water levels and washing speed for delicate linen.

OPTIMAL LOADING standard to optimize water and chemicals consumption.

LOADING AID feature with water and rotation control for easy loading of the linen.