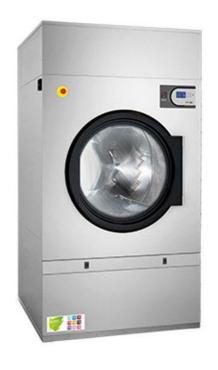

## **ECO-ENERGY DRYER**

## DTP - 11, 18, 23, 28, 36, 45, 60, 80 ECO-ENERGY

The most efficient dryer in the market, with many standard features:

## **Construction and drum**

Construction in grey skinplate, stainless steel look.

Big loading door (opening of 180°).

STAINLESS STEEL DRUM: standard.

SOFT DRY: The new drum perforations make sure the linen is gently handled.

REVERSE ACTION: All models offer the reverse turning of the drum.

SFEX: Integrated Fire Extinguishing System.

FULL SCREEN FILTER: New filter drawer with wide surface

and improved airflow.

ELECTRONIC CONTROL: Easy and intuitive to use, the electronic control offers a complete control of the process. EFFICIENT DRY: The intelligent humidity sensor offers a precise control of the moisture in the linen. By this system the drying cycle will automatically stop when it reaches the set level of residual moisture.